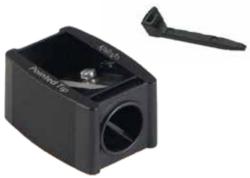

## **POINTED TIP** SHARPENER

#### REF. KA200

Sharpener designed for pencils such as lipsticks and eyeshadows.