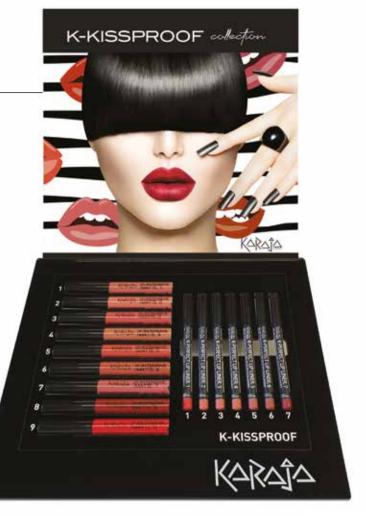

## K-KISSPROOF DISPLAY

**REF. KE294** - 25x25 cm

- **K-INTENSIVE MATTE** n° 1, 2, 3, 4, 5, 6, 7, 8, 9
- **K-PERFECT LIP LINER** n° 1, 2, 3, 4, 5, 6, 7