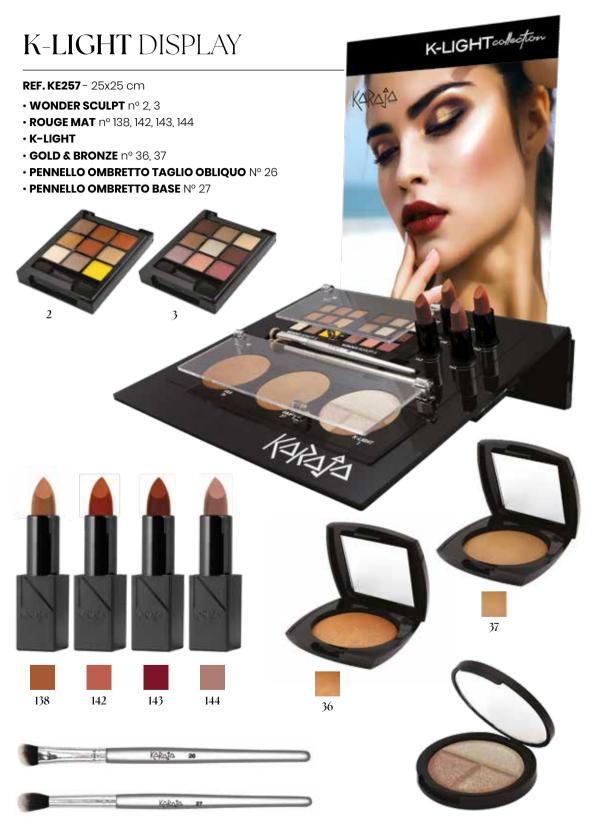

# **WONDER** SCULPT

#### Palette of 9 eyeshadows - spectacular makeup REF. 393 - 6 colours

Ultra-pigmented textures with matte, glitter and shimmer effects make up these high payoff eyeshadows that enhance the eyes impeccably. Perfect hold and ease of application are guaranteed thanks to state-of-the-art technology that turns this little palette into a real treasure.

# ROUGE MAT

#### **Matt lipstick**

**REF. 18 -** 10 colours

**Matte finish** lipstick. In just one stroke it enriches the lips with concentrated pigments for a velvety comfort sensation all day long. The elastic formula faithfully follows the lips in all their expressions, thanks to emollient agents such as vegetable oils and phospholipids that don't dry out the lips and don't highlight fine lines.

### K-LIGHT

#### Highlighter REF. 468

The perfect key to capture the light and illuminate the particularities of every woman's face. A perfect ally to embellish all looks, a veil of powder that illuminates the face in a refined way.

Its formula melts and glides on the skin like a precious cuddle that gives a three-dimensional light and a radiant complexion.

Versatile product that can be used alone to illuminate the complexion and create a unique play of light, or combined with other products to sculpt the face.