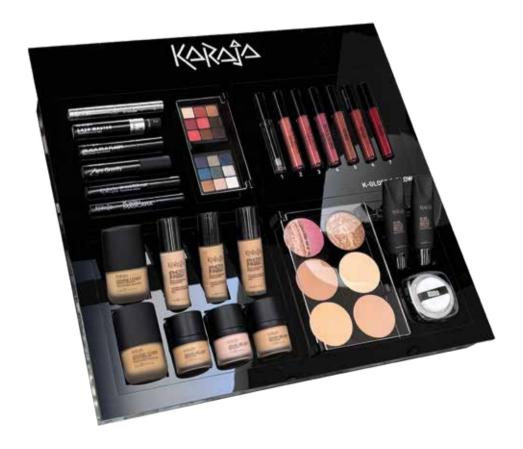

up artist, allowing her to use it by moving it even in the workstation.



### K-SIX DISPLAY

#### **REF. KE266**

Modular display, with an elegant black structure and made up of 6 interchangeable modules. Thanks to the possibility of combining all modules with extreme ease, each individual display is completely customizable.

The possibility of removing each single module in an extremely convenient and fast way facilitates the work of the makeup artist, allowing her to use it by moving it even in the workstation.





## K-FOUR DISPLAY

#### REF. KE400

Modular countertop display with black plexiglass structure containing 4 interchangeable modules.

The ability to combine the modules at pleasure makes the display totally customizable, to obtain a fine, elegant and practical structure.





### K-TAMA DISPLAY

#### **REF. KE336**

Countertop display for eye products containing mascara and eye shadow.



### K-TANIS DISPLAY

#### **REF. KE337**

Countertop display for eye products containing eye shadows, eyeliners, eye pencils and eyebrow pencils.



### K-KERES DISPLAY

#### **REF. KE278**

Countertop display for facial products containing BB creams, powder, blush, earths, illuminants and powder foundation.



#### K-KIMI DISPLAY

#### **REF. KE279**

Countertop display for facial products containing liquid and creamy foundations.



## K-HELKI DISPLAY

#### **REF. KE335**

Countertop display for lip products containing lip scrubs, lip butters, lipsticks, liquid lipsticks, lip glosses and lip pencils.



## K-WATER INK BOX



## K-WISH MASCARA BOX





## K-BONNIE MINE DISP