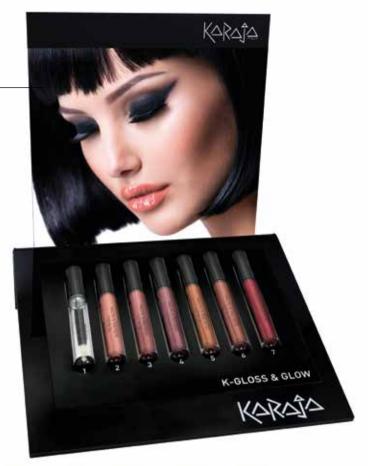

# K-GLOSS & GLOW

#### **Shiny lip gloss**

REF. 80 - 7 colours

#### Lipgloss with extreme glossy effect!

Irresistible and ultra-bright gloss, formulated with oils that make the texture compact without smudging and which emphasizes the light point, releasing a veil of color without sticking. The lips will be covered with a sensory and consistent film, the perfect mix of creaminess, brilliance and silkiness.