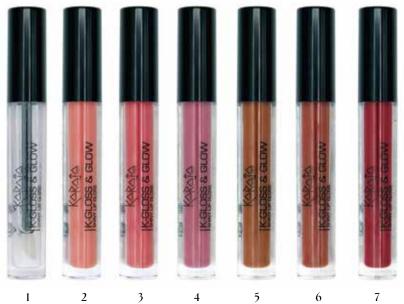

# K-GLOSS & GLOW

#### **Shiny lip gloss**

REF. 80 - 7 colours

#### Lipgloss with extreme glossy effect!

Irresistible and ultra-bright gloss, formulated with oils that make the texture compact without smudging and which emphasizes the light point, releasing a veil of color without sticking. The lips will be covered with a sensory and consistent film, the perfect mix of creaminess, brilliance and silkiness.