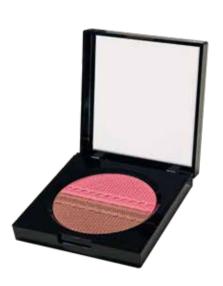

# CONTOUR QUAD

# Face contouring palette - nude effect REF. 466

Softens facial contours and revives your complexion, for a luminous and natural look.