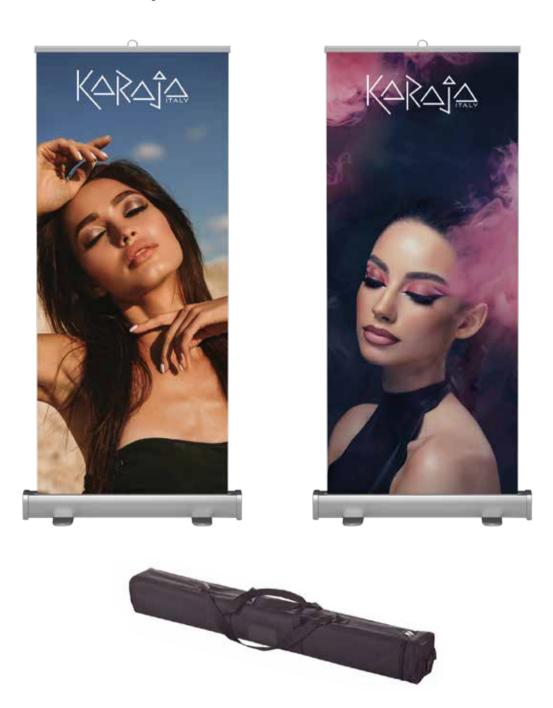

K KAJAL















K-ESSENTIAL LINE

DISPLAY

**REF. KE304** - 44x32 cm

- K-ESSENTIAL SUGAR SCRUB
- K-ESSENTIAL
   CLEANSING GEL OIL
- K-ESSENTIAL
   MICELLAR WATER
- K-ESSENTIAL
   MOISTURISING FACE
   CREAM











## K-TSUBAKI OIL DISPLAY

**REF. KE315** - 24x21 cm







## K-GLOSS & GLOW DISPLAY

**REF. KE313** - 25x25 cm

• **K-GLOSS & GLOW** n° 1, 2, 3, 4, 5, 6, 7





## K-ALL IN BROWS DISPLAY

#### **REF. KE317** - 25x25 cm

- K-WONDER BROWS nº 1, 2, 3
- K-SHAPE & FIX n° 1, 2, 3, 4
- K-MICRO BROWLINER nº 4, 5
- EYEBROW PENCIL nº 6

















## K-BAG & SHOPPER



**REF. KA292 -** K-Essential Line Pochette Pink



**REF. KA287 -** K-Essential Shopper



**REF. KA295 -** K-Plume Shopper



REF. KA288 - K-Shopper Bag Black

## **ROLL** UP

80x200 cm - variable designs



## MAKE-UP CHAIR

**REF. KE127** - 56x53x110 cm



## MAKE-UP CHART

**REF. KE324** 





# 

### CATALOG

#### **KARAJA SRL**

Via Tavani, 1 - 24030 Mozzo (BG) Tel. +39 035 528538 / Fax +39 035 528518 E-mail: customercare@karaja.it

www.karaja.it