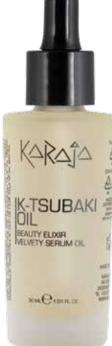

# K-TSUBAKI

# Velvety face oil REF. 475

Velvety beauty oil formulated with fine natural oils. Precious and delicately scented, it gives a complexion that shines with youth.

Contains **Tsubaki Oil, Rice Bran Oil, Argan Oil, Sweet Almond Oil** and **Macadamia Oil** which help to moisturize, protect, nourish and smooth the skin.

Used for centuries by Japanese women and Geishas as an elixir of youth, Tsubaki Oil and Rice Bran Oil are the secret recipe for soft and smooth skin, shiny hair and strong nails.