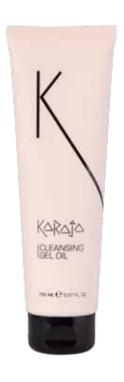

# K-ESSENTIAL CLEANSING GEL OIL

# Cleansing gel oil REF. 472

Innovative multifunctional product based on vegetable oils, transformed into gels with the help of natural substances. Also suitable for the most delicate skin.

To be used to cleanse, moisturise and soothe the skin, also suitable for the most difficult makeup removal.

In contact with water, this soft gel turns into a milk, perfect for cleansing the skin, and at the same time leaving it soft and perfectly hydrated.

For an even more effective action, it can be left on for a few minutes, in order to obtain a deeper action.

With **K-Essential Cleansing Gel Oil**, the skin is perfectly clean by eliminating all makeup residues, without annoying sensations of dryness.

The moisturising and emollient action of the product gives the face a pleasant feeling of comfort.