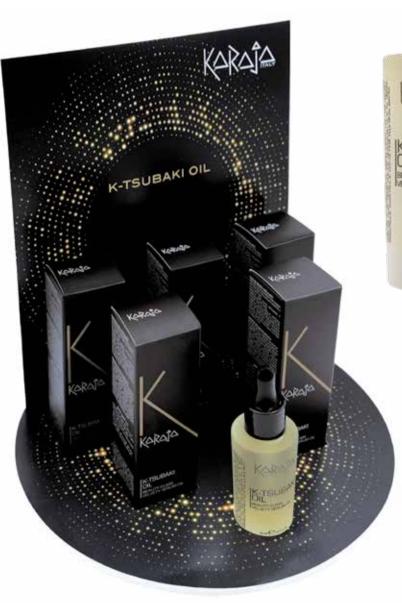

or lip products containing lip scrubs, lip butters, lipsticks, liquid lipsticks, lip glosses and lip pencils.



## K-WATER INK BOX



## K-WISH MASCARA BOX





## K-BONNIE MINE DISPLAY



K-BONNE MINE collection

## K-KISSPROOF DISPLAY

**REF. KE294** - 25x25 cm

- **K-INTENSIVE MATTE** n° 1, 2, 3, 4, 5, 6, 7, 8, 9
- **K-PERFECT LIP LINER** n° 1, 2, 3, 4, 5, 6, 7







## K-TRILOGIQUE DISPLAY

**REF. KE298** - 25x25 cm

- WONDER SCULPT nº 4, 5, 6
- K-TRILOGIQUE nº 1, 2, 3, 4
- DOUBLE PENCIL SHARPENER
- · COAL BLACK KAJAL















K-ESSENTIAL LINE

DISPLAY

**REF. KE304** - 44x32 cm

- K-ESSENTIAL SUGAR SCRUB
- K-ESSENTIAL
   CLEANSING GEL OIL
- K-ESSENTIAL
   MICELLAR WATER
- K-ESSENTIAL
   MOISTURISING FACE
   CREAM











## K-TSUBAKI OIL DISPLAY

**REF. KE315** - 24x21 cm







## K-GLOSS & GLOW DISPLAY

**REF. KE313** - 25x25 cm

• **K-GLOSS & GLOW** n° 1, 2, 3, 4, 5, 6, 7





## K-ALL IN BROWS DISPLAY

#### **REF. KE317** - 25x25 cm

- K-WONDER BROWS nº 1, 2, 3
- K-SHAPE & FIX n° 1, 2, 3, 4
- K-MICRO BROWLINER nº 4, 5
- EYEBROW PENCIL nº 6

















## K-BAG & SHOPPER



**REF. KA292 -** K-Essential Line Pochette Pink



**REF. KA287 -** K-Essential Shopper



**REF. KA295 -** K-Plume Shopper



REF. KA288 - K-Shopper Bag Black

## **ROLL** UP

80x200 cm - variable designs



## MAKE-UP CHAIR

**REF. KE127** - 56x53x110 cm



## MAKE-UP CHART

**REF. KE324** 





# 

### CATALOG

#### **KARAJA SRL**

Via Tavani, 1 - 24030 Mozzo (BG) Tel. +39 035 528538 / Fax +39 035 528518 E-mail: customercare@karaja.it

www.karaja.it