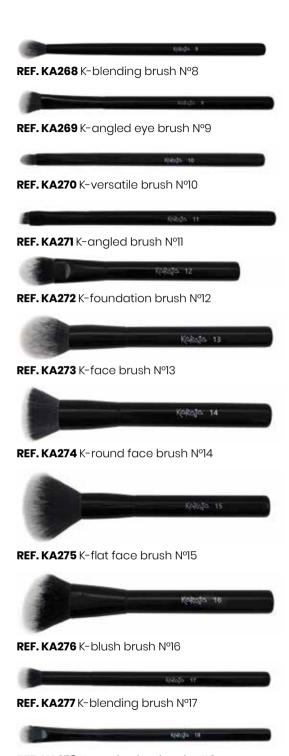

### **SINGLE** BRUSHES

REF. KA038 Lip brush w/brass case N°2

REF. KA041 Eyeshadow small size N°5

REF. KA042 Eyeshadow medium size N°6

REF. KA043 Eyeshadow big size N°7

REF. KA044 Smudger N°8

REF. KA045 Foam applicator changeable N°9

REF. KA050 Powder brush Nº14

REF. KA185 Perfector brush Nº18

REF. KA193 Sculpting brush N°19

REF. KA210 Liquid & powder foundation brush N°20

REF. KA237 Lash & brow brush N°22

REF. KA242 Blurring brush N°25

REF. KA250 Slanted blending brush N°26

REF. KA251 Round blending brush N°27

REF. KA247 Small fluffy brush N°28

REF. KA097 Kabuki brush

REF. KA220 Brow blender

REF. KA122 Lip & eyes brush w/ brass case

REF. KA367/B Eye definer brush w/ brass case

K-PROFESSIONAL BRUSH SET **REF. KA260 SINGLE** K-BRUSHES REF. KA261 K-lips brush Nº1 REF. KA262 K-eye brush N°2 REF. KA263 K-concealer brush N°3 REF. KA264 K-brows brush N°4 REF. KA265 K-eyeliner brush N°5

REF. KA267 K-eyeshadow brush N°7

REF. KA266 K-eyelash brush N°6

REF. KA278 K-eyeshadow brush N°18