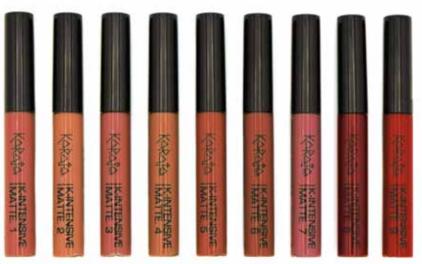

# K-INTENSIVE MATTE

#### **Matt liquid lipstick**

**REF. 79 -** 9 colours

Extra light liquid lipstick with a unique Matte effect. Total and instant coverage declined in 9 shades, essential and rich in pigments. Extra fluid texture that gives the lips a superlative color, a light and imperceptible long-lasting film. The perfect synergy between creamy esters and polymers makes the application of this product homogeneous and uniform.

The structure of this Liquid Lipstick is truly unique, in fact the polymers contained are able to follow the movements of the lips ensuring an optimal hold. Contains Sunflower Seed Wax known for its nourishing properties that help prevent dehydration. Immediate pay-off thanks to a full and intense color.