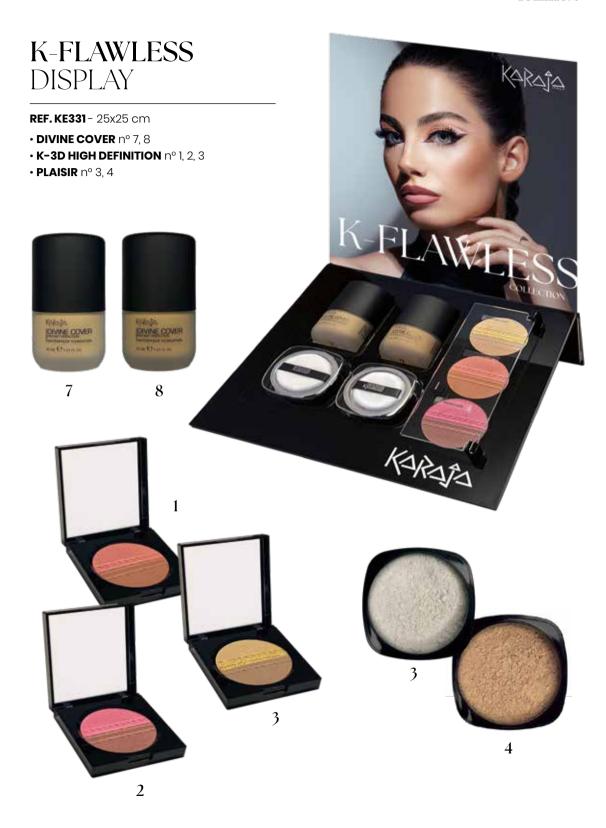

# **DIVINE**COVER

#### Waterpoof foundation

**REF. 465** - 7 colours

The secret for perfect skin: Divine Cover.

A foundation for divine and immediate coverage.

Enriched with hydrating and nourishing agents, it glides softly over skin thanks to its rich and creamy consistency, for uniform and radiant complexion, absolutely perfect for every occasion. Formulated for high waterproof coverage, confers allday luminosity, without a mask effect.

Easy and quick to apply.

Contains Macadamia Oil, Vit. E, Sweet Almond Oil, Pectin.

Dermatologically tested.

# K-3D HIGH DEFINITION

#### Terre, fard e illuminanti per il contouring viso REF. 477 - 3 colours

The new line of ultra-soft and hyper-pigmented compact powders to enhance facial features while defining their elegance. They give instant brightness, warmth and depth for a natural, long-lasting radiance. The ultra-smooth and lightweight formulas are gliding to the touch and can be blended together for a natural look.

Easy to apply and buildable, the colours glide over the skin and suit all complexions, offering a unique solution for any look from subtle to ultra-exciting.

### **PLAISIR**

#### Silky loose powder

**REF. 433** - 3 colours

Unbelievably fine powder that glides across your skin like silk, blending in with your natural colour without streaking for a natural flawless finish.

#### MATT

Absorbs and reduces excessive shine, improving makeup hold.

Its gentle consistency has the visual effect of brightening and smoothing your complexion, at the same time enhancing your natural colour.

For all skin types.

Dermatologically tested.

#### Face powder with a brightening and/or bronzing effect

**REF. 427** - 5 colours

An ultra-light texture is a leading feature of these powders with their extraordinary luminosity.

Matt or pearl, they blend perfectly into the skin thanks to the use of carefully selected, fine pigments that alter reflected light to get a uniform result, without blotches.