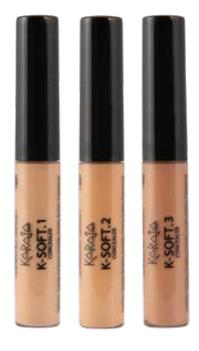

# K-SOFT CONCEALER

#### Liquid concealer

**REF. 470** - 3 colours

Medium coverage concealer for a natural and silky finish, perfect as an everyday ally.

Blendable texture that allows aesthetic performance with immediately visible results.

Minimizes facial imperfections and covers blemishes for a "forever-young" result from the first application.