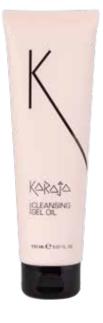

# K-ESSENTIAL CLEANSING GEL OIL

# Cleansing gel oil REF. 472

Innovative multifunctional product based on vegetable oils, transformed into gels with the help of natural substances. Also suitable for the most delicate skin.

To be used to cleanse, moisturise and soothe the skin, also suitable for the most difficult makeup removal.

In contact with water, this soft gel turns into a milk, perfect for cleansing the skin, and at the same time leaving it soft and perfectly hydrated.

For an even more effective action, it can be left on for a few minutes, in order to obtain a deeper action.

With **K-Essential Cleansing Gel Oil**, the skin is perfectly clean by eliminating all makeup residues, without annoying sensations of dryness.

The moisturising and emollient action of the product gives the face a pleasant feeling of comfort.