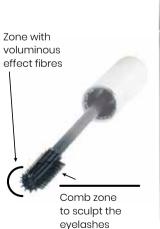

## LASH DESIGN MASCARA

#### Visible effect mascara extreme length for defined and sculpted lashes **REF. 352**

Gives lashes a magnificent and immediate visible lengthening effect thanks to its innovative applicator that improves lash extension and separation.

The soft, creamy formula with a visible volumizing effect glides gently over your lashes.

A nourishing complex based on Sweet Almond Extract and Provitamin B5 helps moisturize and protect them. Dermatologically tested.

Variable geometry applicator for a panoramic effect.