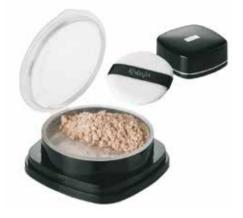

### **PLAISIR**

#### Silky loose powder

**REF. 433** - 3 colours

Unbelievably fine powder that glides across your skin like silk, blending in with your natural colour without streaking for a natural flawless finish.

#### MATT

Absorbs and reduces excessive shine, improving makeup hold.

Its gentle consistency has the visual effect of brightening and smoothing your complexion, at the same time enhancing your natural colour.

For all skin types.

Dermatologically tested.