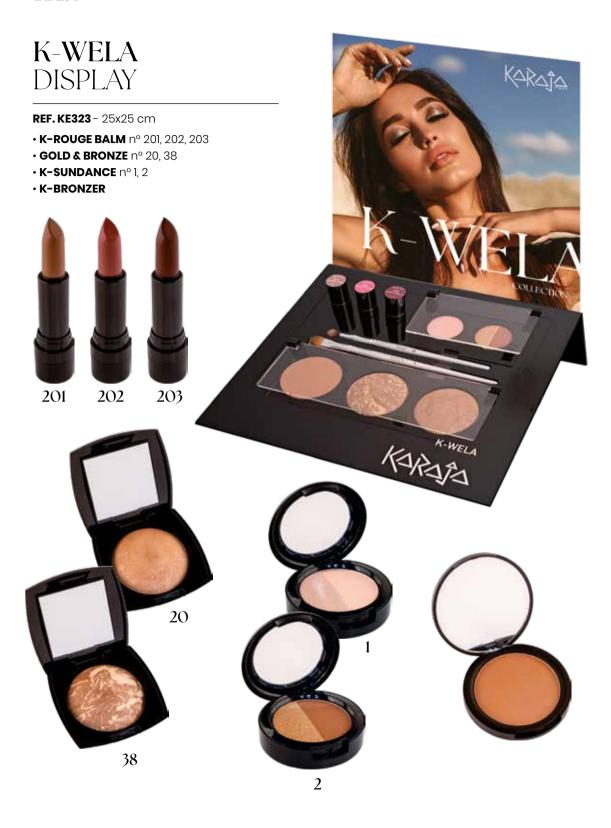

# K-ROUGE BALM

#### Satin stick lipstick - medium coverage

REF. 81 - 3 colours

Satin, medium-coverage lipstick with smooth, comfortable application and long-lasting hold. Inspired by the colours of the earth, the three colours **Natural Rose, Romantic Rose** and **Burnt Vanilla** enrich the lips for a full and creamy effect with shades adaptable to the desired coverage. Enriched with papaya extract with an antioxidant function, it is an excellent 2-in-1 ally for your lips whatever the occasion.

### K-BRONZER

# Bronzing powder REF. 476

New bronzer with an ultra-soft texture and a Wet&Dry effect, with a matte but luminous and pigmented finish.

Tan your face the way you like it thanks to the bronzer's buildable coverage.

Long-lasting, highly blendable and imperceptible to the touch, K-Bronzer perfectly melts into the skin for a sunkissed look.

# K-SUNDANCE **EYESHADOWS**

#### **Duo eyeshadows**

**REF. 717** - 2 colours

The eyeshadow duo for ultra-versatile combinations that allow you to create eye looks to suit any style. The high-coverage, blendable, long-lasting textures give a pigmented and velvety finish without weighing down the skin or accentuating fine lines thanks to soft-focus technology.

The two variants, Sunrise and Sunset, reproduce the colours of these special moments to illuminate the natural beauty of your eyes with matte and pearly colours that can be combined for infinite deep and seductive looks for any occasion.