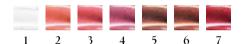

# K-PERFECT LIP LINER

#### Extra soft lip liner

**REF. 78 -** 7 colours

Very writing and resistant lip pencil with soft texture suitable for blending or used to define the lip contour in a precise way.

Rich and intense line, excellent coverage and smoothness. The formula is highly pigmented, silky and velvety.

Can be used alone or with your favourite lipstick for a long-lasting lip color.