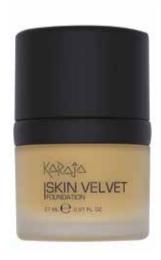

### SKIN VELVET

Velvety foundation instant radiance - longwear

**REF. 431** - 9 colours

#### **NATURAL RADIANT COLOUR**

Its delicate creamy consistency offering **medium/high coverage** and easy blending in creates a visibly perfect complexion. **Brightens, tones** and **perfects tired**, dull and lifeless skin in just one stroke. In just one product, Skin Velvet combines the perfect coverage and velvety smoothness of a rich creamy texture with natural radiant end results. Thanks to its innovative formula based on fine waxes and coated pigments, it slides over the skin creating a super soft film that instantly blends into and brightens the skin.

#### **COMFORTABLE AND LONGWEARING**

A velvety brightening cream that caresses your skin and offers unparalleled comfort. For a perfect, natural and radiant complexion all day long. For normal to dry skin types. Dermatologically tested.