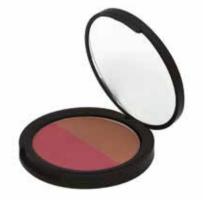

## K-CHEEKS

#### **Blush**

**REF. 469** - 2 colours

Compact blush, easy to blend and with excellent adhesion to the skin. It will give to the cheeks a very natural "bonne-mine" look without weighing them down.

The characteristic Matt effect is given by its special and extremely thin texture that lightly revives the cheeks, providing multiple intensities of color and perfect uniformity in application.