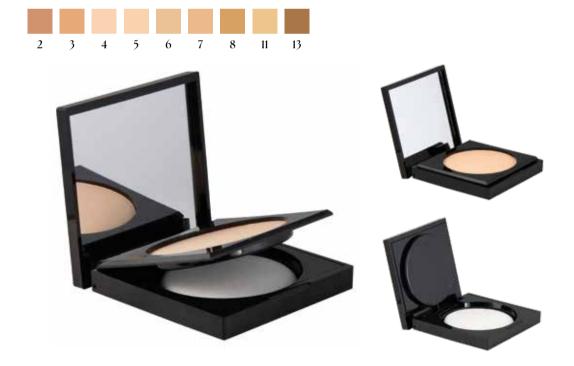

### **UNICAKE**

# Oil-free silky powder foundation radiant, matt finish versatile adjustable coverage

**REF. 425** - 9 colours

Intangible and silky, it immediately blends in, like a **second smooth and perfect skin.** Visibly evens out the complexion and **produces a matt, natural look.** 

#### **OIL-FREE FOUNDATION**

Easy to apply with a slightly moistened sponge. Conceals imperfections and leaves an even, flawless appearance from morning to night. This compact and even foundation does not need an extra layer of face powder, as its special oil-free formula is rich in mineral emollients and leaves a fine, adherent, velvety and long lasting layer.