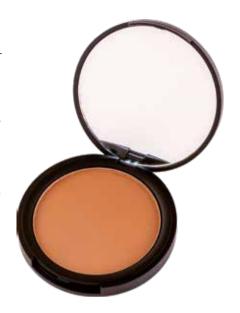

### K-BRONZER

# Bronzing powder REF. 476

New bronzer with an ultra-soft texture and a Wet&Dry effect, with a matte but luminous and pigmented finish.

Tan your face the way you like it thanks to the bronzer's buildable coverage.

Long-lasting, highly blendable and imperceptible to the touch, K-Bronzer perfectly melts into the skin for a sunkissed look.