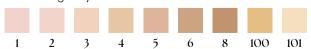

### SKIN VELVET

Velvety foundation instant radiance - longwear

**REF. 431** - 9 colours

#### **NATURAL RADIANT COLOUR**

Its delicate creamy consistency offering **medium/high coverage** and easy blending in creates a visibly perfect complexion. **Brightens, tones** and **perfects tired**, dull and lifeless skin in just one stroke. In just one product, Skin Velvet combines the perfect coverage and velvety smoothness of a rich creamy texture with natural radiant end results. Thanks to its innovative formula based on fine waxes and coated pigments, it slides over the skin creating a super soft film that instantly blends into and brightens the skin.

#### **COMFORTABLE AND LONGWEARING**

A velvety brightening cream that caresses your skin and offers unparalleled comfort. For a perfect, natural and radiant complexion all day long. For normal to dry skin types. Dermatologically tested.