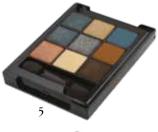

# **WONDER** SCULPT

#### Palette of 9 eyeshadows - spectacular makeup REF. 393 - 6 colours

Ultra-pigmented textures with matte, glitter and shimmer effects make up these high payoff eyeshadows that enhance the eyes impeccably. Perfect hold and ease of application are guaranteed thanks to state-of-the-art technology that turns this little palette into a real treasure.