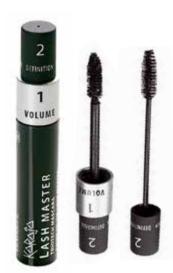

# **LASH** MASTER

Volumising & defining effect mascara REF. 377

3-IN-1 MASCARA FOR MULTIPLE DIFFERENT LOOKS

**USE 1** volumising effect

**USE 2** defining effect

USE1+2 professional results

Dare to create a new look with Lash Master mascara and experiment with application techniques.

Contains Keratin, Panthenol and Vitamin E. Ophthalmologically tested.