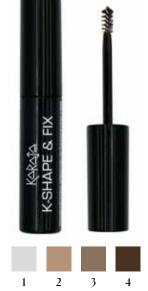

# K-SHAPE & FIX

#### **Eyebrow fixer**

**REF. 715 -** 4 colours

Eyebrow fixative with a velvety and elastic texture which, in addition to giving a tidy appearance to the eyebrows, helps them to be healthy, thanks to the addition of **panthenol** and **Aloe Vera** in the formulation. Its use is simple and immediate: simply comb the eyebrows and wait until completely dry to achieve the desired effect. Available in transparent and tinted versions, it gives immediately a neat styling for the look from the most natural up to the lamination effect.