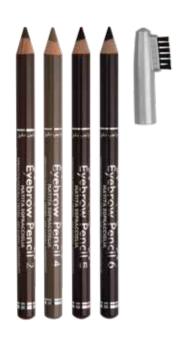

# EYEBROW PENCIL

#### **Eyebrow pencil**

**REF. 329 -** 4 colours

Dry and particularly heat-resistant tip. Easily blended with the special brush, which can be comfortably used to comb the eyebrows, making them more evident. The formulation makes it possible to subtly outline the eyebrow arch and create a natural looking fill. Dermatologically tested and Waterproof.