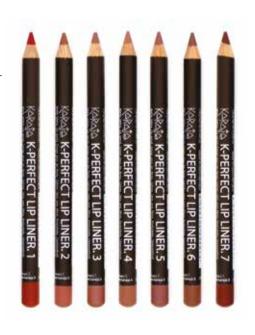

# K-PERFECT LIP LINER

#### Extra soft lip liner

**REF. 78 -** 7 colours

Very writing and resistant lip pencil with soft texture suitable for blending or used to define the lip contour in a precise way.

Rich and intense line, excellent coverage and smoothness. The formula is highly pigmented, silky and velvety.

Can be used alone or with your favourite lipstick for a long-lasting lip color.