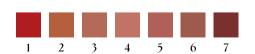

# K-PERFECT LIP LINER

#### Extra soft lip liner

**REF. 78 -** 7 colours

Very writing and resistant lip pencil with soft texture suitable for blending or used to define the lip contour in a precise way.

Rich and intense line, excellent coverage and smoothness. The formula is highly pigmented, silky and velvety.

Can be used alone or with your favourite lipstick for a long-lasting lip color.