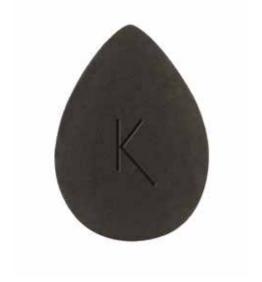

## K-BLENDING SPONGE

#### REF. KA254

Sponge designed for applying and blending face makeup, for a soft, radiant and perfectly homogeneous complexion.

It helps to cover imperfections, allowing you to softly blend make-up even in the corners and in the smallest and most difficult areas to reach.