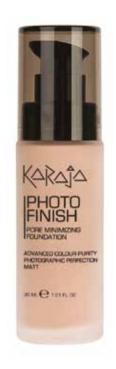

# PHOTO FINISH

# Fluid foundation, radiant matt effect oil-free - long lasting

**REF. 438** - 10 colours

Brightens the face without shine. Guaranteed impeccable, natural MATT smoothing effect. Great coverage without heaviness. For all skin types. Especially suited for mixed/oily skins

#### PHOTOGRAPHIC PERFECTION

Special coated pigments diffuse **extraordinary radiance**, enhancing the splendour and freshness of your complexion. Wrinkles, pores and blemishes are concealed and reduced for a natural, radiant look and a delicate perfect final "MATT" effect.

#### LONG LASTING EFFECT AND COMFORT

Its **ultra elastic formula** makes for easy and silky smooth application. Embraces the skin **without stiffening** lines and produces a reassuring **sense of comfort** all day long. Shake well before use