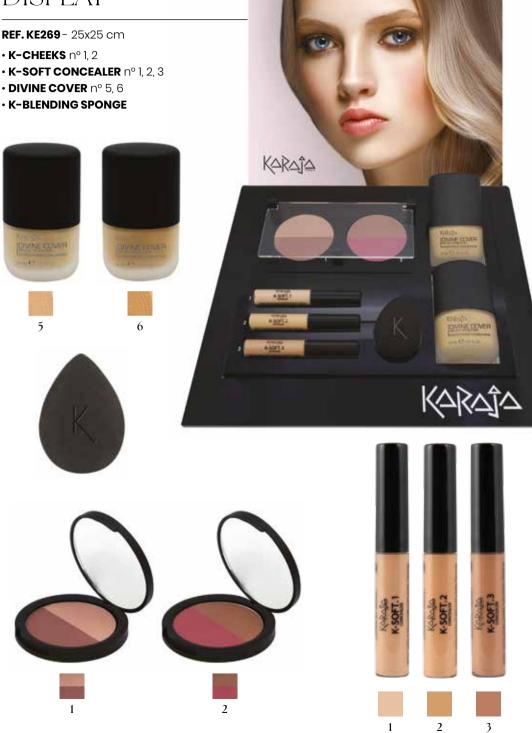

## K-CHEEKS

#### **Blush**

**REF. 469** - 2 colours

Compact blush, easy to blend and with excellent adhesion to the skin. It will give to the cheeks a very natural "bonne-mine" look without weighing them down.

The characteristic Matt effect is given by its special and extremely thin texture that lightly revives the cheeks, providing multiple intensities of color and perfect uniformity in application.

# K-SOFT CONCEALER

#### Liquid concealer

**REF. 470** - 3 colours

Medium coverage concealer for a natural and silky finish, perfect as an everyday ally.

Blendable texture that allows aesthetic performance with immediately visible results.

Minimizes facial imperfections and covers blemishes for a "forever-young" result from the first application.

# **DIVINE**COVER

#### Waterpoof foundation

**REF. 465** - 7 colours

The secret for perfect skin: Divine Cover.

A foundation for divine and immediate coverage.

Enriched with hydrating and nourishing agents, it glides softly over skin thanks to its rich and creamy consistency, for uniform and radiant complexion, absolutely perfect for every occasion. Formulated for high waterproof coverage, confers allday luminosity, without a mask effect.

Easy and quick to apply.

Contains Macadamia Oil, Vit. E, Sweet Almond Oil, Pectin.

Dermatologically tested.

## K-BLENDING SPONGE

#### REF. KA254

Sponge designed for applying and blending face makeup, for a soft, radiant and perfectly homogeneous complexion.

It helps to cover imperfections, allowing you to softly blend make-up even in the corners and in the smallest and most difficult areas to reach.