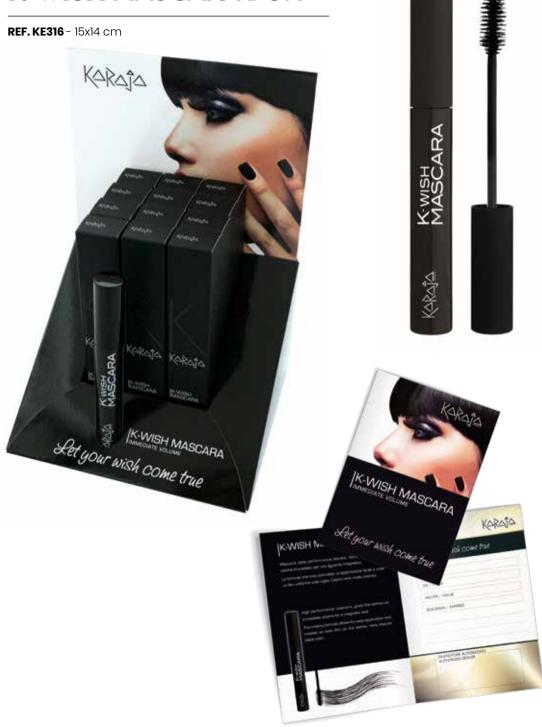

# K-WISH MASCARA

#### Immediate volume mascara REF. 710

High performance mascara, gives the lashes immediate volume for a magnetic look.

The creamy formula allows easy application and creates a uniform film on the lashes. Very intense black color.

## K-WISH MASCARA BOX