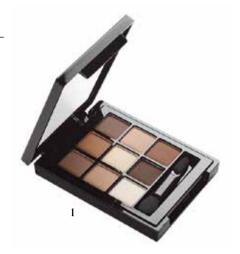

# **WONDER** SCULPT

#### Palette of 9 eyeshadows - spectacular makeup REF. 393 - 6 colours

Ultra-pigmented textures with matte, glitter and shimmer effects make up these high payoff eyeshadows that enhance the eyes impeccably. Perfect hold and ease of application are guaranteed thanks to state-of-the-art technology that turns this little palette into a real treasure.