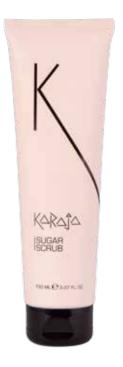

# K-ESSENTIAL SUGAR SCRUB

#### Face scrub

#### **REF. 471**

Face scrub with sugar granules (Sucrose) that allows for gentle exfoliation of the skin, an important step in improving make-up results.

Massage the product on the moistened skin of the face, thus allowing the dissolution of the sugar microgranules. During the massage, a pleasant sensation of well-being is perceived on the skin. Once the exfoliation is finished, it is possible to rinse with warm water.

Repeat 1-2 times a week to eliminate dead skin cells and regenerate the epidermis.

With **K-Essential Sugar Scrub**, the skin will be smooth, radiant and hydrated.