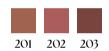

## K-KISSPROOF DISPLAY

**REF. KE294** - 25x25 cm

- **K-INTENSIVE MATTE** n° 1, 2, 3, 4, 5, 6, 7, 8, 9
- **K-PERFECT LIP LINER** n° 1, 2, 3, 4, 5, 6, 7