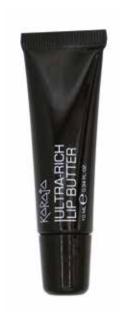

# **ULTRA-RICH** LIP BUTTER

#### Ultra-rich butter REF. 58

#### **EXTREME PROTECTION FOR VERY DRY LIPS**

A rich and creamy formula that nourishes deeply, bringing instant relief to chapped skin. Gives lasting softness and sweetness, delicately smoothes the lips thanks to the **Wild Mango Butter** and **Shea Butter** which combat roughness and chapping for a mouth that is divinely soft and plump, as if regenerated.