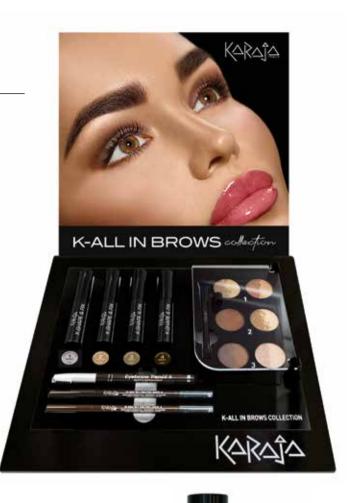

## K-ALL IN BROWS DISPLAY

#### **REF. KE317** - 25x25 cm

- K-WONDER BROWS nº 1, 2, 3
- K-SHAPE & FIX n° 1, 2, 3, 4
- K-MICRO BROWLINER nº 4, 5
- EYEBROW PENCIL nº 6