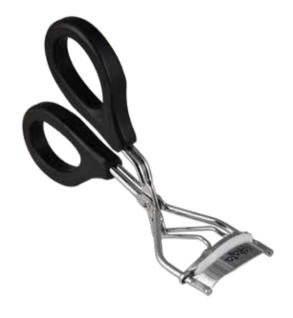

### **EYELASH** CURLER

#### **REF. KA175**

Eyelash curler with a comfortable grip. Gentle on the lashes, it gives a curl that is precise and natural