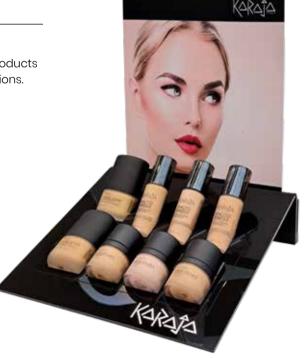

#### K-KIMI DISPLAY

#### **REF. KE279**

Countertop display for facial products containing liquid and creamy foundations.