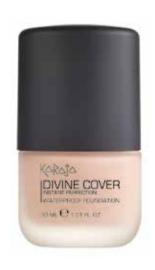

# **DIVINE**COVER

#### Waterpoof foundation

**REF. 465** - 7 colours

The secret for perfect skin: Divine Cover.

A foundation for divine and immediate coverage.

Enriched with hydrating and nourishing agents, it glides softly over skin thanks to its rich and creamy consistency, for uniform and radiant complexion, absolutely perfect for every occasion. Formulated for high waterproof coverage, confers allday luminosity, without a mask effect.

Easy and quick to apply.

Contains Macadamia Oil, Vit. E, Sweet Almond Oil, Pectin.

Dermatologically tested.