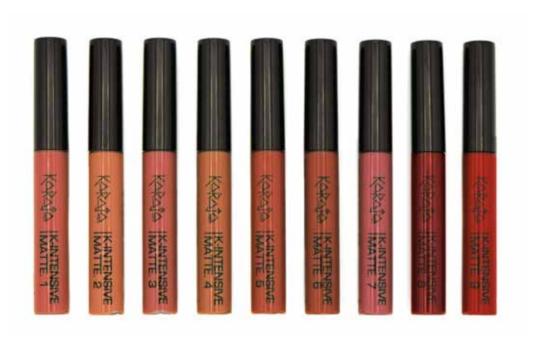

# K-INTENSIVE MATTE

#### **Matt liquid lipstick**

**REF. 79 -** 9 colours

Extra light liquid lipstick with a unique Matte effect. Total and instant coverage declined in 9 shades, essential and rich in pigments. Extra fluid texture that gives the lips a superlative color, a light and imperceptible long-lasting film. The perfect synergy between creamy esters and polymers makes the application of this product homogeneous and uniform.

The structure of this Liquid Lipstick is truly unique, in fact the polymers contained are able to follow the movements of the lips ensuring an optimal hold. Contains Sunflower Seed Wax known for its nourishing properties that help prevent dehydration. Immediate pay-off thanks to a full and intense color.