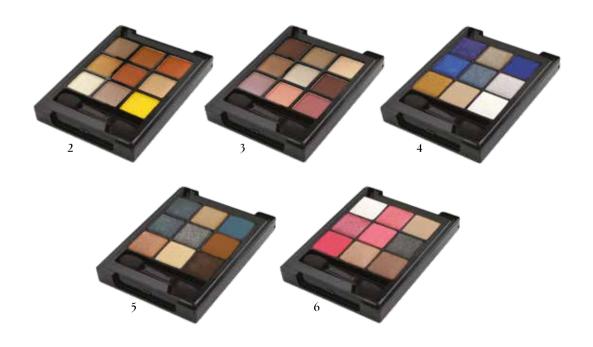

# **WONDER** SCULPT

#### Palette of 9 eyeshadows - spectacular makeup REF. 393 - 6 colours

Ultra-pigmented textures with matte, glitter and shimmer effects make up these high payoff eyeshadows that enhance the eyes impeccably. Perfect hold and ease of application are guaranteed thanks to state-of-the-art technology that turns this little palette into a real treasure.