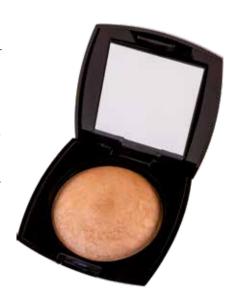

### K-BRONZER

# Bronzing powder REF. 476

New bronzer with an ultra-soft texture and a Wet&Dry effect, with a matte but luminous and pigmented finish.

Tan your face the way you like it thanks to the bronzer's buildable coverage.

Long-lasting, highly blendable and imperceptible to the touch, K-Bronzer perfectly melts into the skin for a sunkissed look.