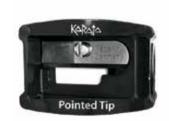

## **POINTED TIP** SHARPENER

#### REF. KA200

Sharpener designed for pencils such as lipsticks and eyeshadows.