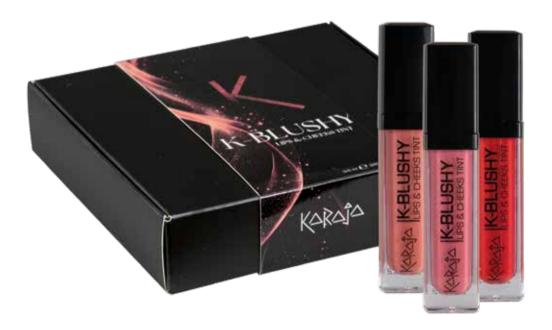

## K-BLUSHY LIPS & CHEEKS TINT SET

#### **REF. KE338**

Lip and cheek tints offer a light and velvety effect, giving a natural and refined look to the skin. Their **silky texture** is designed to be **easily blendable**, allowing you to modulate the intensity of the color to suit your preferences. Thanks to their **highly pigmented formula**, they provide customizable coverage, ranging from a delicate veil to a more intense and defined. The **satin finish** gives luminosity and freshness to the face, for a radiant and sophisticated look that lasts for a long time.