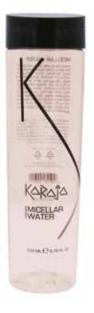

# K-ESSENTIAL MICELLAR WATER

#### **Micellar water**

#### **REF. 473**

Delicate and fresh cleansing water perfect for removing make-up.

Suitable for all skin types, it is the ideal solution both for démaquillage at the end of the day and for cleansing the face upon awakening. Also suitable for the most delicate skins and it is fragrance-free.

Apply the product gently on the face with a cotton swab on the part of the face to remove the makeup. A rinse is not required, but it may be useful to apply a face cream after the cleansing operation.

With **K-Essential Micellar Water**, the skin is more hydrated, fresh and radiant.