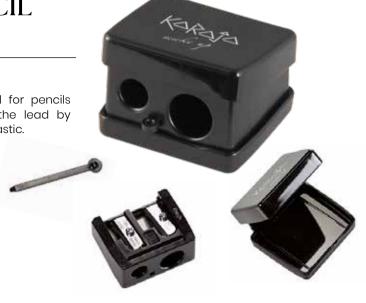

## **DOUBLE PENCIL** SHARPENER

#### **REF. KA176**

Handy double sharpener, ideal for pencils of any size, does not break the lead by sharpening evenly wood and plastic.