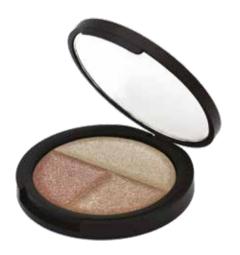

# **WONDER** SCULPT

#### Palette of 9 eyeshadows - spectacular makeup REF. 393 - 6 colours

Ultra-pigmented textures with matte, glitter and shimmer effects make up these high payoff eyeshadows that enhance the eyes impeccably. Perfect hold and ease of application are guaranteed thanks to state-of-the-art technology that turns this little palette into a real treasure.