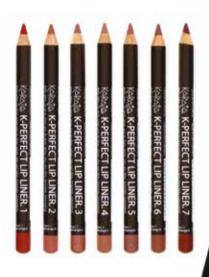

# K-PERFECT LIP LINER

#### Extra soft lip liner

**REF. 78 -** 7 colours

Very writing and resistant lip pencil with soft texture suitable for blending or used to define the lip contour in a precise way.

Rich and intense line, excellent coverage and smoothness. The formula is highly pigmented, silky and velvety.

Can be used alone or with your favourite lipstick for a long-lasting lip color.