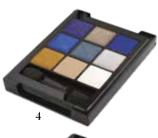

# **WONDER** SCULPT

#### Palette of 9 eyeshadows - spectacular makeup REF. 393 - 6 colours

Ultra-pigmented textures with matte, glitter and shimmer effects make up these high payoff eyeshadows that enhance the eyes impeccably. Perfect hold and ease of application are guaranteed thanks to state-of-the-art technology that turns this little palette into a real treasure.