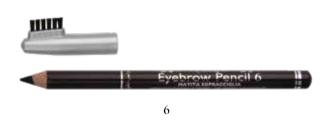

# EYEBROW PENCIL

#### **Eyebrow pencil**

**REF. 329 -** 4 colours

Dry and particularly heat-resistant tip. Easily blended with the special brush, which can be comfortably used to comb the eyebrows, making them more evident. The formulation makes it possible to subtly outline the eyebrow arch and create a natural looking fill. Dermatologically tested and Waterproof.

#### **REF. KE317** - 25x25 cm

- K-WONDER BROWS nº 1, 2, 3
- K-SHAPE & FIX n° 1, 2, 3, 4
- K-MICRO BROWLINER nº 4, 5
- EYEBROW PENCIL nº 6