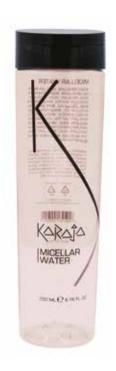

# K-ESSENTIAL MICELLAR WATER

#### **Micellar water**

#### **REF. 473**

Delicate and fresh cleansing water perfect for removing make-up.

Suitable for all skin types, it is the ideal solution both for démaquillage at the end of the day and for cleansing the face upon awakening. Also suitable for the most delicate skins and it is fragrance-free.

Apply the product gently on the face with a cotton swab on the part of the face to remove the makeup. A rinse is not required, but it may be useful to apply a face cream after the cleansing operation.

With **K-Essential Micellar Water**, the skin is more hydrated, fresh and radiant.