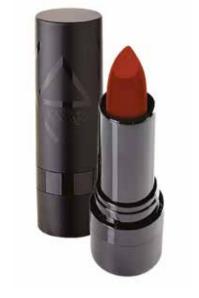

# K-WISH LIPSTICK

### Matt lipstick

**REF. 77** 

Extremely comfortable application accompanied by a release of deep and compact color.

The particular texture is able to increase the intensity and fullness of the product: the result is a vibrant and never flat color, maintaining the elegant matte finish.