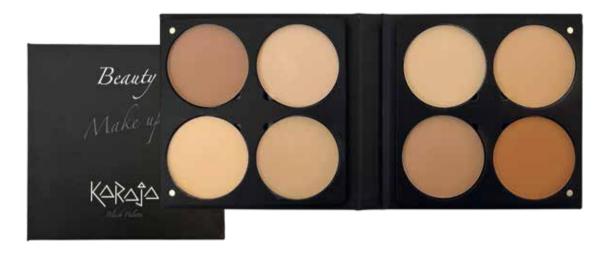

with youth.

Contains **Tsubaki Oil, Rice Bran Oil, Argan Oil, Sweet Almond Oil** and **Macadamia Oil** which help to moisturize, protect, nourish and smooth the skin.

Used for centuries by Japanese women and Geishas as an elixir of youth, Tsubaki Oil and Rice Bran Oil are the secret recipe for soft and smooth skin, shiny hair and strong nails.





# **NAIL PAINT**

#### Glossy nail lacquer REF. 504

Classic, transparent, long-lasting nail polish. The application is convenient and fast, the brush does not leave streaks for a uniform, shiny and super bright effect.



# NAIL FILE

#### Nail file 2x18 cm REF. KA315



# NAIL FILE DISPLAY

# Nail file display stand REF. KE122





# FACE PALETTE N.3

REF. KE328



# FACE PALETTE N.4

**REF. KE329** 



## PALETTE UNICAKE

**REF. KE069** 



## **EYES SILVER PALETTE**

**REF. KE273** 



#### K-WISH SET

#### **REF. KE265**

**K-WISH SCRUB.** A concentrate of well-being that gives the lips a sensation of softness, creaminess and pleasantness in application and over time. Thanks to its particular composition, the lips will appear fresh, plump and shiny.

**K-WISH MASCARA.** High performance mascara, gives the lashes immediate volume for a magnetic look. The creamy formula allows easy application and creates a uniform film on the lashes. Very intense black color.

**K-WISH LIPSTICK.** Extremely comfortable application accompanied by a release of deep and compact color. The particular texture is able to increase the intensity and fullness of the product: the result is a vibrant and never flat color, maintaining the elegant matt