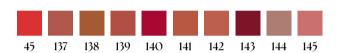

#### **Matt lipstick**

**REF. 18 -** 10 colours

**Matte finish** lipstick. In just one stroke it enriches the lips with concentrated pigments for a velvety comfort sensation all day long. The elastic formula faithfully follows the lips in all their expressions, thanks to emollient agents such as vegetable oils and phospholipids that don't dry out the lips and don't highlight fine lines.