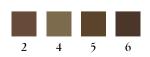

# K-SUNDANCE **EYESHADOWS**

#### **Duo eyeshadows**

**REF. 717** - 2 colours

The eyeshadow duo for ultra-versatile combinations that allow you to create eye looks to suit any style. The high-coverage, blendable, long-lasting textures give a pigmented and velvety finish without weighing down the skin or accentuating fine lines thanks to soft-focus technology.

The two variants, Sunrise and Sunset, reproduce the colours of these special moments to illuminate the natural beauty of your eyes with matte and pearly colours that can be combined for infinite deep and seductive looks for any occasion.