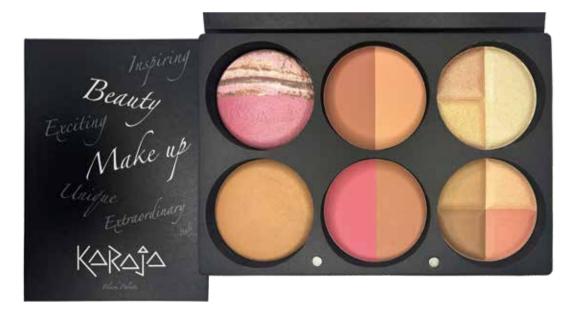

nted, it gives a complexion that shines with youth.

Contains **Tsubaki Oil, Rice Bran Oil, Argan Oil, Sweet Almond Oil** and **Macadamia Oil** which help to moisturize, protect, nourish and smooth the skin.

Used for centuries by Japanese women and Geishas as an elixir of youth, Tsubaki Oil and Rice Bran Oil are the secret recipe for soft and smooth skin, shiny hair and strong nails.





# **NAIL PAINT**

#### Glossy nail lacquer REF. 504

Classic, transparent, long-lasting nail polish. The application is convenient and fast, the brush does not leave streaks for a uniform, shiny and super bright effect.



# NAIL FILE

#### Nail file 2x18 cm REF. KA315



# NAIL FILE DISPLAY

# Nail file display stand REF. KE122





# FACE PALETTE N.3

REF. KE328



# FACE PALETTE N.4

**REF. KE329** 



## PALETTE UNICAKE

**REF. KE069** 



## **EYES SILVER PALETTE**

**REF. KE273** 



#### K-WISH SET

#### **REF. KE265**

**K-WISH SCRUB.** A concentrate of well-being that gives the lips a sensation of softness, creaminess and pleasantness in application and over time. Thanks to its particular composition, the lips will appear fresh, plump and shiny.

**K-WISH MASCARA.** High performance mascara, gives the lashes immediate volume for a magnetic look. The creamy formula allows easy application and creates a uniform film on the lashes. Very intense black color.

**K-WISH LIPSTICK.** Extremely comfortable application accompanied by a release of deep and compact color. The particular texture is able to increase the intensity and fullness of the product: the result is a vibrant and never f