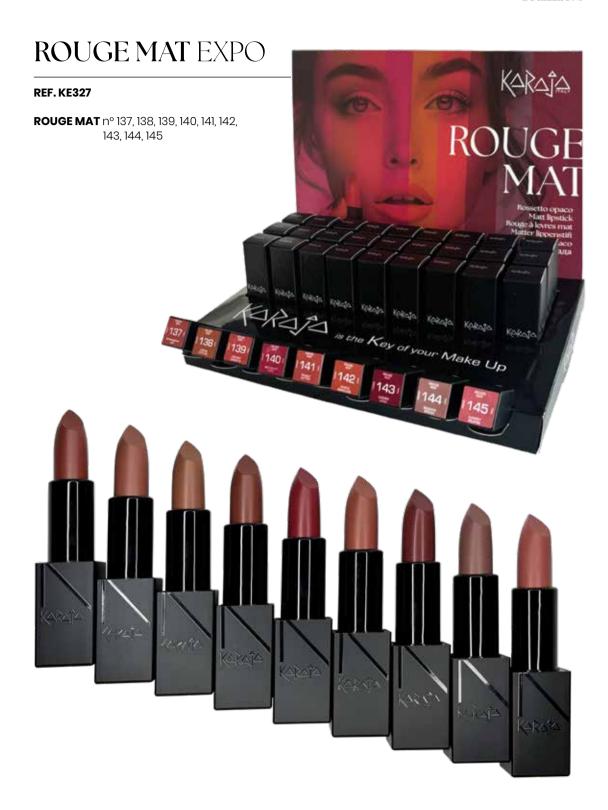

# ROUGE MAT

#### **Matt lipstick**

**REF. 18 -** 10 colours

**Matte finish** lipstick. In just one stroke it enriches the lips with concentrated pigments for a velvety comfort sensation all day long. The elastic formula faithfully follows the lips in all their expressions, thanks to emollient agents such as vegetable oils and phospholipids that don't dry out the lips and don't highlight fine lines.