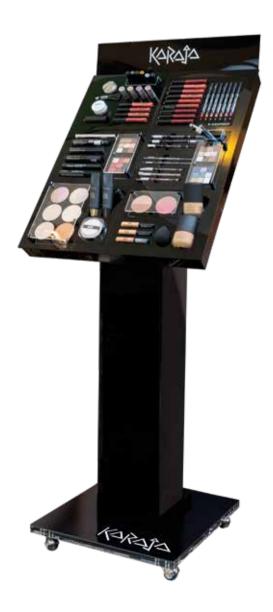

### K-NINE DISPLAY

#### **REF. KE401**

Modular display, with an elegant black structure and made up of 9 interchangeable modules. Thanks to the possibility of combining all modules with extreme ease, each individual display is completely customizable.

The possibility of removing each single module in an extremely convenient and fast way facilitates the work of the makeup artist, allowing her to use it by moving it even in the workstation.