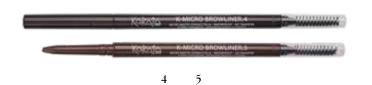

# K-MICRO BROWLINER

# Micro eyebrow pencil - waterproof - no transfer long lasting

**REF. 713 -** 4 colours

Fine and extremely precise, it lines, defines and fills eyebrows for a truly natural effect in just a few quick strokes. Waterproof formula, resists even hot, humid weather, it is long lasting and doesn't smudge.

No need to sharpen the tip. Contains **Vitamins E + C**. Dermatologically tested.

#### **REF. KE317** - 25x25 cm

- K-WONDER BROWS nº 1, 2, 3
- K-SHAPE & FIX n° 1, 2, 3, 4
- K-MICRO BROWLINER nº 4, 5
- EYEBROW PENCIL nº 6