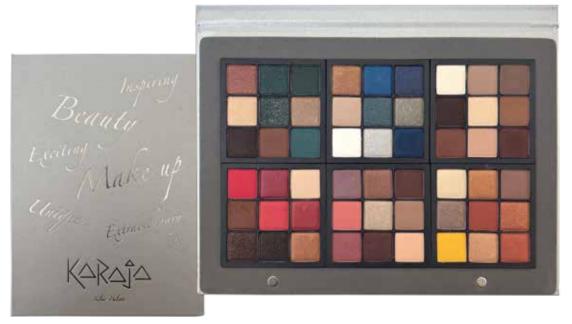

Oil, Argan Oil, Sweet Almond Oil** and **Macadamia Oil** which help to moisturize, protect, nourish and smooth the skin.

Used for centuries by Japanese women and Geishas as an elixir of youth, Tsubaki Oil and Rice Bran Oil are the secret recipe for soft and smooth skin, shiny hair and strong nails.





# **NAIL PAINT**

#### Glossy nail lacquer REF. 504

Classic, transparent, long-lasting nail polish. The application is convenient and fast, the brush does not leave streaks for a uniform, shiny and super bright effect.



# NAIL FILE

#### Nail file 2x18 cm REF. KA315



# NAIL FILE DISPLAY

# Nail file display stand REF. KE122





# FACE PALETTE N.3

REF. KE328



# FACE PALETTE N.4

**REF. KE329** 



## PALETTE UNICAKE

**REF. KE069** 



## **EYES SILVER PALETTE**

**REF. KE273** 



#### K-WISH SET

#### **REF. KE265**

**K-WISH SCRUB.** A concentrate of well-being that gives the lips a sensation of softness, creaminess and pleasantness in application and over time. Thanks to its particular composition, the lips will appear fresh, plump and shiny.

**K-WISH MASCARA.** High performance mascara, gives the lashes immediate volume for a magnetic look. The creamy formula allows easy application and creates a uniform film on the lashes. Very intense black color.

**K-WISH LIPSTICK.** Extremely comfortable application accompanied by a release of deep and compact color. The particular texture is able to increase the intensity and fullness of the product: the result is a vibrant and never flat color, maintaining the elegant matte finish.



## K-BLUSHY LIPS & CHEEKS TINT SET