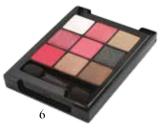

# **WONDER** SCULPT

#### Palette of 9 eyeshadows - spectacular makeup REF. 393 - 6 colours

Ultra-pigmented textures with matte, glitter and shimmer effects make up these high payoff eyeshadows that enhance the eyes impeccably. Perfect hold and ease of application are guaranteed thanks to state-of-the-art technology that turns this little palette into a real treasure.