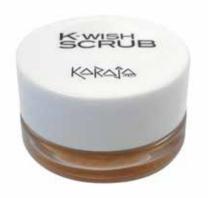

# K-WISH SCRUB

#### Lip scrub REF. 76

A concentrate of well-being that gives the lips a sensation of softness, creaminess and pleasantness in application and over time.

Thanks to its particular composition, the lips will appear fresh, plump and shiny.