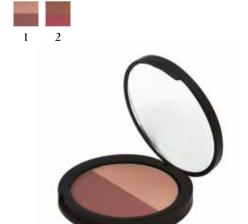

## K-CHEEKS

#### **Blush**

**REF. 469** - 2 colours

Compact blush, easy to blend and with excellent adhesion to the skin. It will give to the cheeks a very natural "bonne-mine" look without weighing them down.

The characteristic Matt effect is given by its special and extremely thin texture that lightly revives the cheeks, providing multiple intensities of color and perfect uniformity in application.