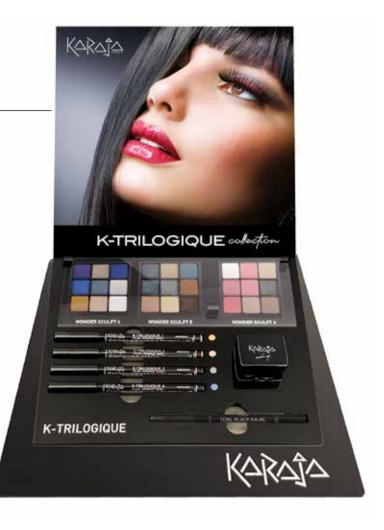

# K-TRILOGIQUE

#### Waterproof - eye pencil

**REF. 711 -** 4 colours

K-Trilogique, the new line of eye pencils represents the perfect compromise between innovative formulation and sustainability.

#### 3 EFFECTS IN 1

**Eyeliner** for a perfect and defined line.

Waterproof to guarantee a long-lasting effect and a water-resistant makeup.

**Smokey** for an easy blending with a smokey eye effect.

K-Trilogique line was created to satisfy the desires of an increasingly demanding public, looking for extreme cosmetic performance, making these new pencils "top of the range".

They are a must for the most demanding makeup artists as well as for a classic clientele looking for high performance and at the same time aiming for a sustainable ethical approach.

The PEFC (Forest Certification Approval Program) guarantees the origins of wood extracted from sustainably managed forests. The new raw materials used, both vegan and without palm oil, create an extremely versatile product.

## K-TRILOGIQUE DISPLAY

**REF. KE298** - 25x25 cm

- WONDER SCULPT nº 4, 5, 6
- K-TRILOGIQUE nº 1, 2, 3, 4
- DOUBLE PENCIL SHARPENER
- · COAL BLACK KAJAL

K-ESSENTIAL LINE

DISPLAY

**REF. KE304** - 44x32 cm

- K-ESSENTIAL SUGAR SCRUB
- K-ESSENTIAL
   CLEANSING GEL OIL
- K-ESSENTIAL
   MICELLAR WATER
- K-ESSENTIAL
   MOISTURISING FACE
   CREAM