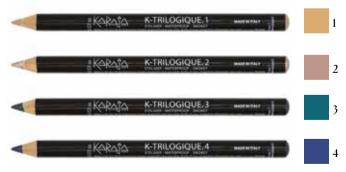

# K-TRILOGIQUE

#### Waterproof - eye pencil

**REF. 711 -** 4 colours

K-Trilogique, the new line of eye pencils represents the perfect compromise between innovative formulation and sustainability.

#### 3 EFFECTS IN 1

**Eyeliner** for a perfect and defined line.

Waterproof to guarantee a long-lasting effect and a water-resistant makeup.

**Smokey** for an easy blending with a smokey eye effect.

K-Trilogique line was created to satisfy the desires of an increasingly demanding public, looking for extreme cosmetic performance, making these new pencils "top of the range".

They are a must for the most demanding makeup artists as well as for a classic clientele looking for high performance and at the same time aiming for a sustainable ethical approach.

The PEFC (Forest Certification Approval Program) guarantees the origins of wood extracted from sustainably managed forests. The new raw materials used, both vegan and without palm oil, create an extremely versatile product.