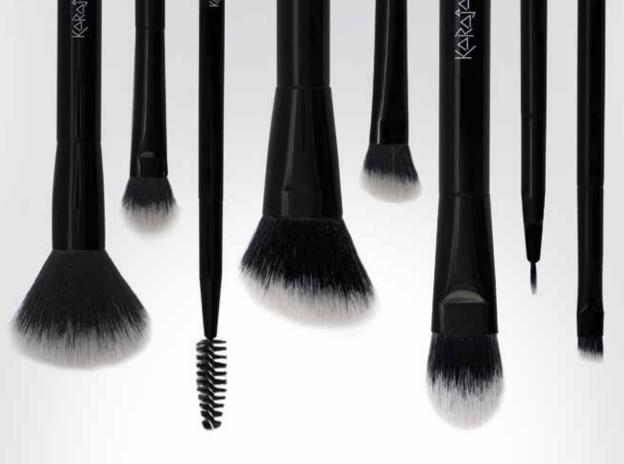

### **SINGLE** BRUSHES

REF. KA038 Lip brush w/brass case N°2

REF. KA041 Eyeshadow small size N°5

REF. KA042 Eyeshadow medium size N°6

REF. KA043 Eyeshadow big size N°7

REF. KA044 Smudger N°8

REF. KA045 Foam applicator changeable N°9

REF. KA050 Powder brush Nº14

REF. KA185 Perfector brush Nº18

REF. KA193 Sculpting brush N°19

REF. KA210 Liquid & powder foundation brush N°20

REF. KA237 Lash & brow brush N°22

REF. KA242 Blurring brush N°25

REF. KA250 Slanted blending brush N°26

REF. KA251 Round blending brush N°27

REF. KA247 Small fluffy brush N°28

REF. KA097 Kabuki brush

REF. KA220 Brow blender

REF. KA122 Lip & eyes brush w/ brass case

REF. KA367/B Eye definer brush w/ brass case

K-PROFESSIONAL BRUSH SET **REF. KA260 SINGLE** K-BRUSHES REF. KA261 K-lips brush Nº1 REF. KA262 K-eye brush N°2 REF. KA263 K-concealer brush N°3 REF. KA264 K-brows brush N°4 REF. KA265 K-eyeliner brush N°5

REF. KA267 K-eyeshadow brush N°7

REF. KA266 K-eyelash brush N°6

REF. KA278 K-eyeshadow brush N°18