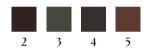

# EYEBROW PENCIL

#### **Eyebrow pencil**

**REF. 329 -** 4 colours

Dry and particularly heat-resistant tip. Easily blended with the special brush, which can be comfortably used to comb the eyebrows, making them more evident. The formulation makes it possible to subtly outline the eyebrow arch and create a natural looking fill. Dermatologically tested and Waterproof.