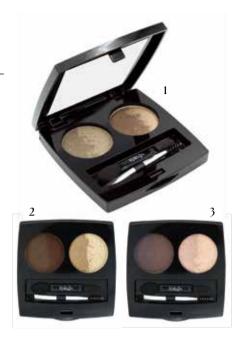

# K-SUNDANCE **EYESHADOWS**

#### **Duo eyeshadows**

**REF. 717** - 2 colours

The eyeshadow duo for ultra-versatile combinations that allow you to create eye looks to suit any style. The high-coverage, blendable, long-lasting textures give a pigmented and velvety finish without weighing down the skin or accentuating fine lines thanks to soft-focus technology.

The two variants, Sunrise and Sunset, reproduce the colours of these special moments to illuminate the natural beauty of your eyes with matte and pearly colours that can be combined for infinite deep and seductive looks for any occasion.