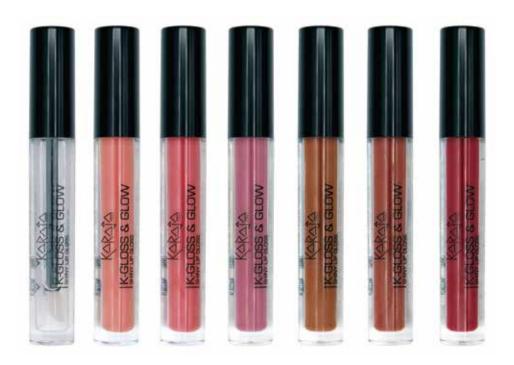

# K-GLOSS & GLOW

#### **Shiny lip gloss**

REF. 80 - 7 colours

#### Lipgloss with extreme glossy effect!

Irresistible and ultra-bright gloss, formulated with oils that make the texture compact without smudging and which emphasizes the light point, releasing a veil of color without sticking. The lips will be covered with a sensory and consistent film, the perfect mix of creaminess, brilliance and silkiness.

Easy to use thanks to the soft and elastic applicator that will allow you **to evenly apply K-Gloss & Glow in just one stroke** 

Apply a thin veil for a delicate effect and to enhance the natural beauty of your lips, add a touch of extra product to amplify the Gloss & Glow effect.

Suggested for a lighter and more natural look.