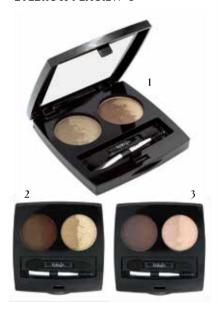

# K-WONDER BROWS

#### Eyebrow kit - waterproof

**REF. 716 -** 3 colours

# This eyebrow kit is a must for shaping and blending your brows!

It includes everything you need to sculpt and fill them in, enhancing their beauty easily and precisely.

High quality, a natural appearance and pigmented tones allow you to create defined and natural shading. The soft, smooth-gliding highlighter is a must for creating chiaroscuro effects and precisely shaping the eyebrow arch. Perfect adherence and excellent hold. The formula offers a soft texture and creamy touch like

The formula offers a soft texture and creamy touch like no other Waterproof product.

Long lasting and Waterproof.

# EYEBROW PENCIL

#### **Eyebrow pencil**

**REF. 329 -** 4 colours

Dry and particularly heat-resistant tip. Easily blended with the special brush, which can be comfortably used to comb the eyebrows, making them more evident. The formulation makes it possible to subtly outline the eyebrow arch and create a natural looking fill. Dermatologically tested and Waterproof.

# K-MICRO BROWLINER

# Micro eyebrow pencil - waterproof - no transfer long lasting

**REF. 713 -** 4 colours

Fine and extremely precise, it lines, defines and fills eyebrows for a truly natural effect in just a few quick strokes. Waterproof formula, resists even hot, humid weather, it is long lasting and doesn't smudge.

No need to sharpen the tip. Contains **Vitamins E + C**. Dermatologically tested.