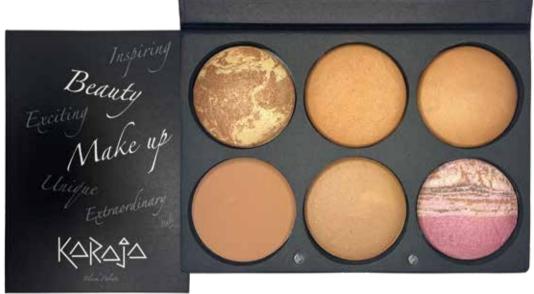

tural oils. Precious and delicately scented, it gives a complexion that shines with youth.

Contains **Tsubaki Oil, Rice Bran Oil, Argan Oil, Sweet Almond Oil** and **Macadamia Oil** which help to moisturize, protect, nourish and smooth the skin.

Used for centuries by Japanese women and Geishas as an elixir of youth, Tsubaki Oil and Rice Bran Oil are the secret recipe for soft and smooth skin, shiny hair and strong nails.





# **NAIL PAINT**

#### Glossy nail lacquer REF. 504

Classic, transparent, long-lasting nail polish. The application is convenient and fast, the brush does not leave streaks for a uniform, shiny and super bright effect.



# NAIL FILE

#### Nail file 2x18 cm REF. KA315



# NAIL FILE DISPLAY

# Nail file display stand REF. KE122





# FACE PALETTE N.3

REF. KE328



# FACE PALETTE N.4

**REF. KE329** 



## PALETTE UNICAKE

**REF. KE069** 



## **EYES SILVER PALETTE**

**REF. KE273** 



#### K-WISH SET

#### **REF. KE265**

**K-WISH SCRUB.** A concentrate of well-being that gives the lips a sensation of softness, creaminess and pleasantness in application and over time. Thanks to its particular composition, the lips will appear fresh, plump and shiny.

**K-WISH MASCARA.** High performance mascara, gives the lashes immediate volume for a magnetic look. The creamy formula allows easy application and creates a uniform film on the lashes. Very intense black color.

**K-WISH LIPSTICK.** Extremely comfortable application accompanied by a release of deep and compact color. The particular texture is able to increase the intensity and fullness of the produ