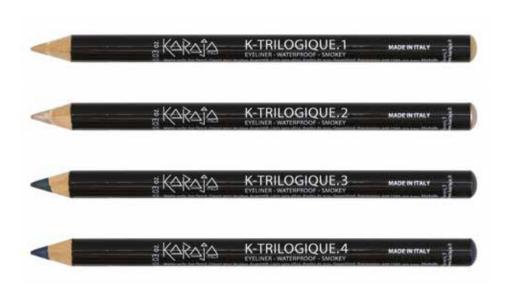

# K-TRILOGIQUE

#### Waterproof - eye pencil

**REF. 711 -** 4 colours

K-Trilogique, the new line of eye pencils represents the perfect compromise between innovative formulation and sustainability.

#### 3 EFFECTS IN 1

**Eyeliner** for a perfect and defined line.

Waterproof to guarantee a long-lasting effect and a water-resistant makeup.

**Smokey** for an easy blending with a smokey eye effect.

K-Trilogique line was created to satisfy the desires of an increasingly demanding public, looking for extreme cosmetic performance, making these new pencils "top of the range".

They are a must for the most demanding makeup artists as well as for a classic clientele looking for high performance and at the same time aiming for a sustainable ethical approach.

The PEFC (Forest Certification Approval Program) guarantees the origins of wood extracted from sustainably managed forests. The new raw materials used, both vegan and without palm oil, create an extremely versatile product.