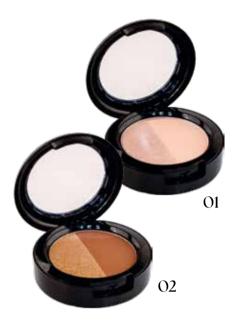

# K-BB WHITE SECRET TOUCH

#### Skin tone perfector

**REF. 452** - 2 colours

The magic of a White Cream that only reveals its secret in contact with the skin: an extraordinary colour, released by microencapsulated pigments, which perfectly blends with the complexion of the face, enhancing and perfecting **skin tone for a fresh, luminous, matt effect.** 

The gentle, pleasant formula offers a very light veil of colour that is easy to apply.

Contains a precious active ingredient derived from Brown Algae from Brittany, a true Energy Booster that helps to stimulate the skin's vitality, promoting the natural synthesis of Collagen, Elastin and Hyaluronic Acid.

**Result: a natural, uniform complexion, firmness and tone.**Suitable for all skin types. Dermatologically tested.

2