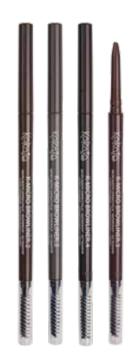

# K-MICRO BROWLINER

# Micro eyebrow pencil - waterproof - no transfer long lasting

**REF. 713 -** 4 colours

Fine and extremely precise, it lines, defines and fills eyebrows for a truly natural effect in just a few quick strokes. Waterproof formula, resists even hot, humid weather, it is long lasting and doesn't smudge.

No need to sharpen the tip. Contains **Vitamins E + C**. Dermatologically tested.