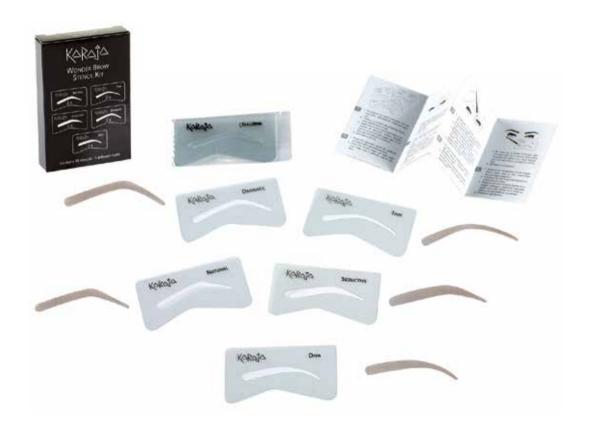

#### **WONDER BROW STENCIL KIT**

#### Brow stencil kit REF. KA236

#### **CONTAINS 10 STENCILS FOR 5 DIFFERENT LOOKS**

Find out how to make the most of your eyebrow shape, with our stencil kit. Perfect for flawlessly drawing, shaping and defining the brows.

Made of durable plastic, the stencils are easy to clean and designed to last over time.

Natural: for medium-width brows

**Seductive**: for brows with a well-defined arch **Dramatic**: for a more curved and defined arch

**Thin**: for thin brows **Diva**: for a rounded arch