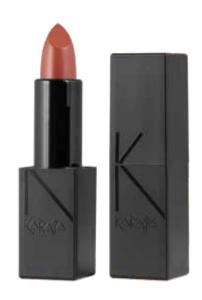

#### **Matt lipstick**

**REF. 18 -** 10 colours

**Matte finish** lipstick. In just one stroke it enriches the lips with concentrated pigments for a velvety comfort sensation all day long. The elastic formula faithfully follows the lips in all their expressions, thanks to emollient agents such as vegetable oils and phospholipids that don't dry out the lips and don't highlight fine lines.