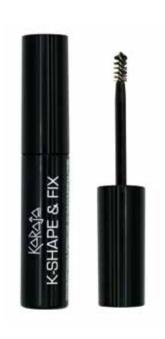

# K-SHAPE & FIX

#### **Eyebrow fixer**

**REF. 715 -** 4 colours

Eyebrow fixative with a velvety and elastic texture which, in addition to giving a tidy appearance to the eyebrows, helps them to be healthy, thanks to the addition of **panthenol** and **Aloe Vera** in the formulation. Its use is simple and immediate: simply comb the eyebrows and wait until completely dry to achieve the desired effect. Available in transparent and tinted versions, it gives immediately a neat styling for the look from the most natural up to the lamination effect.