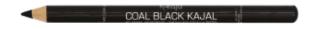

# COAL BLACK KAJAL

#### Kajal **REF. 326**

The result of the very latest in scientific research, this coal-black kohl is unbelieveably light and goes on with the lightest touch. For full, lasting cover.

Its special ingredients help brighten your eyes.

Ideal for lining the inner eye rim. Smooth and creamy formula.

Ophthalmologically and dermatologically tested.