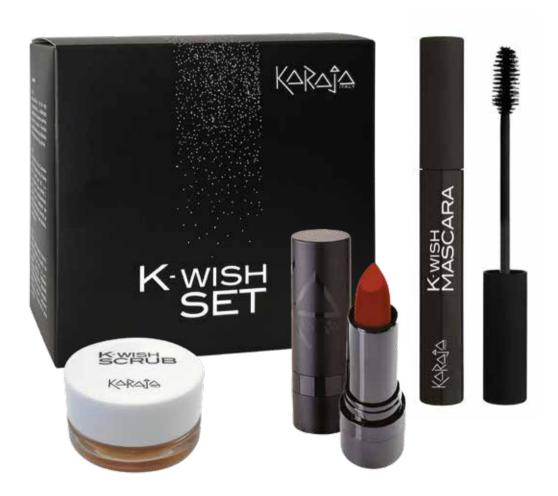

#### K-WISH SET

#### **REF. KE265**

**K-WISH SCRUB.** A concentrate of well-being that gives the lips a sensation of softness, creaminess and pleasantness in application and over time. Thanks to its particular composition, the lips will appear fresh, plump and shiny.

**K-WISH MASCARA.** High performance mascara, gives the lashes immediate volume for a magnetic look. The creamy formula allows easy application and creates a uniform film on the lashes. Very intense black color.

**K-WISH LIPSTICK.** Extremely comfortable application accompanied by a release of deep and compact color. The particular texture is able to increase the intensity and fullness of the product: the result is a vibrant and never flat color, maintaining the elegant matte finish.