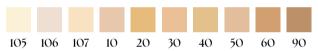

# PHOTO FINISH

# Fluid foundation, radiant matt effect oil-free - long lasting

**REF. 438** - 10 colours

Brightens the face without shine. Guaranteed impeccable, natural MATT smoothing effect. Great coverage without heaviness. For all skin types. Especially suited for mixed/oily skins

#### PHOTOGRAPHIC PERFECTION

Special coated pigments diffuse **extraordinary radiance**, enhancing the splendour and freshness of your complexion. Wrinkles, pores and blemishes are concealed and reduced for a natural, radiant look and a delicate perfect final "MATT" effect.

#### LONG LASTING EFFECT AND COMFORT

Its **ultra elastic formula** makes for easy and silky smooth application. Embraces the skin **without stiffening** lines and produces a reassuring **sense of comfort** all day long. Shake well before use