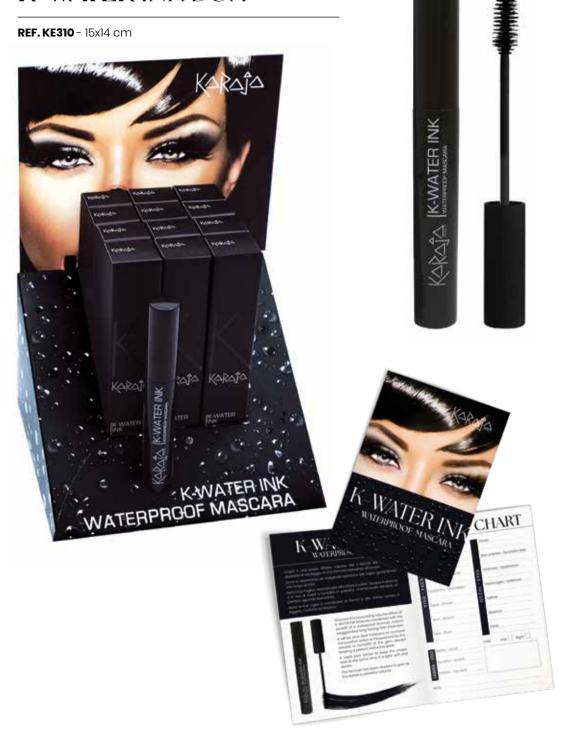

# K-WATER INK MASCARA

#### Waterproof mascara REF. 712

Discover the resounding volume effect of **K-Water Ink Mascara** combined with the benefit of a waterproof formula: instant exaggerated long-lasting lash thickness. It will be your best mascara to confront hot weather, water at the pool and by the seaside or humidity at the gym, always keeping a perfect seductive gaze.

It helps your lashes to keep the shape and at the same time it is light, soft and elastic. The formula has been studied to give to the lashes a powerful volume.

## K-WATER INK BOX