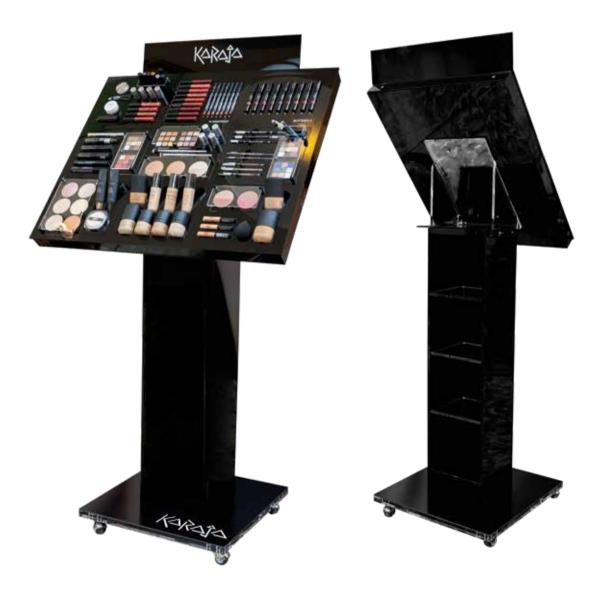

### K-NINE DISPLAY

#### **REF. KE401**

Modular display, with an elegant black structure and made up of 9 interchangeable modules. Thanks to the possibility of combining all modules with extreme ease, each individual display is completely customizable.

The possibility of removing each single module in an extremely convenient and fast way facilitates the work of the makeup artist, allowing her to use it by moving it even in the workstation.