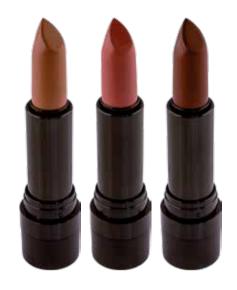

# K-ROUGE BALM

#### Satin stick lipstick - medium coverage

REF. 81 - 3 colours

Satin, medium-coverage lipstick with smooth, comfortable application and long-lasting hold. Inspired by the colours of the earth, the three colours **Natural Rose, Romantic Rose** and **Burnt Vanilla** enrich the lips for a full and creamy effect with shades adaptable to the desired coverage. Enriched with papaya extract with an antioxidant function, it is an excellent 2-in-1 ally for your lips whatever the occasion.