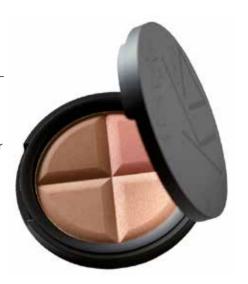

# CONTOUR QUAD

# Face contouring palette - nude effect REF. 466

Softens facial contours and revives your complexion, for a luminous and natural look.