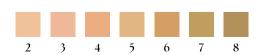

### SKIN VELVET

Velvety foundation instant radiance - longwear

**REF. 431** - 9 colours

#### **NATURAL RADIANT COLOUR**

Its delicate creamy consistency offering **medium/high coverage** and easy blending in creates a visibly perfect complexion. **Brightens, tones** and **perfects tired**, dull and lifeless skin in just one stroke. In just one product, Skin Velvet combines the perfect coverage and velvety smoothness of a rich creamy texture with natural radiant end results. Thanks to its innovative formula based on fine waxes and coated pigments, it slides over the skin creating a super soft film that instantly blends into and brightens the skin.

#### **COMFORTABLE AND LONGWEARING**

A velvety brightening cream that caresses your skin and offers unparalleled comfort. For a perfect, natural and radiant complexion all day long. For normal to dry skin types. Dermatologically tested.