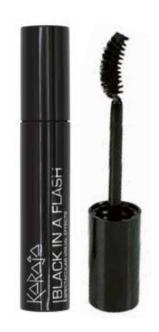

# **BLACK** IN A FLASH

Spectacular black mascara, amazing visual effects: instant volume, professional curling, extension - definition REF. 37

A Hi-Tech formula to improve the look of your lashes: high definition and the visual effect of extreme volume and separation in just one sweep. Quick, easy and smooth to apply for perfect results.

The synergic action between the elastic waxes, special fast-drying filming agents and a custom curved wand provides immediate professional "re-styling" to shape your lashes at will immediately after application. Ophthalmologically tested.